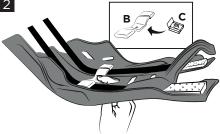

Cut the sponge to the above measurements and install it in the positions indicated. Tagliare la spugna ed installarla seguendo misura e posizione indicate.

Assemble the clip on the bracket, place the bracket on the frame, place the skid-plate under the frame and hold the bracket with your finger as indicated in the sketch.

Assemblare la clip sulla staffa, posizionare la staffa sul telaio, posizionare il sottomotore sotto il telaio e tenere la staffa con il dito come indicato nel disegno.

Screw the skid plate to the frame with supplied screw.