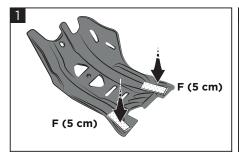

Cut the sponge to the above measurements and install it in the positions indicated. Tagliare la spugna ed installarla seguendo misura e posizione indicate.

Assemble the clip on the bracket, place the bracket on the frame, place the skid-plate under the frame and hold the bracket with your finger as indicated in the sketch.