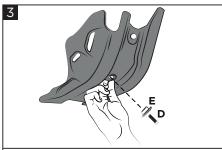

# **SKID PLATE KTM SX 85 - HUSQVARNA TC 85 2017** SOTTOMOTORE KTM SX 85 - HUSQVARNA TC 85 2017

**ACERBIS PARTS** A - (1 PCS) **B** - (1 PCS) **C** - (1 PCS) **D** - (1 PCS) **E** - (1 PCS) F - (1 PCS)



COD, 500009175

Cut the sponge to the above measurements and install it in the positions indicated. Tagliare la spugna ed installarla seguendo misura e posizione indicate.



Assemble the clip on the bracket, place the bracket on the frame, place the skid-plate under the frame and hold the bracket with your finger as indicated in the sketch.

Assemblare la clip sulla staffa, posizionare la staffa sul telaio, posizionare il sottomotore sotto il telaio e tenere la staffa con il dito come indicato nel disegno.



Screw the skid plate to the frame with supplied screw.

Avvitare il sottomotore al telaio tramite la vite in dotazione.

## **WARNING!**

Use Acerbis' products at your own risk. Check the safety of your device before you ride. Be sure that you follow the instructions for installing the Acerbis' products. Do not ride if there is missing or damaged hardware. If this is the case, take the item immediately back to your dealer. Make sure the throttle and other controls are free every time you ride. Not following these instructions and warnings could lead to interference with the controls, loss of control, and accidents. Acerbis recommends that installation must be done by a licensed mechanic and that only Acerbis' original parts are used during installation. Acerbis makes no guarantees or rep